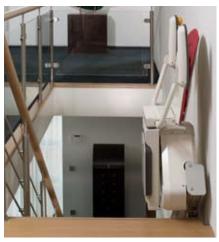

## The Otolift Jade

The latest stairlift by Otto Ooms, the Otolift Jade, has been specially developed for straight stairways. The Jade is distinguished by its impressive design, with an ultra-slim aluminium track and equally compact lift chair. High-quality, durable materials are incorporated in the design, giving the chairlift a stylish look. The subtle design allows the stairlift to blend seamlessly with your interior.

The slim shape ensures that the stairs remain optimally accessible to the other members of the household. The Jade was designed in close co-operation with a renowned Dutch industrial design bureau. The end result is a typical piece of Dutch design: a perfect combination of astute ergonomics, user-friendliness and neatness of style. The Jade chairlift meets all the requirements as regards safety, comfort and reliability. Safety provisions ensure a stable, quiet ride quality. The comfortable seat and back support allow you to travel pleasantly and easily between floors. After use, the lift chair can be folded away, taking up very little space. Other stair users can pass freely.

The Jade Otolift gives you renewed freedom