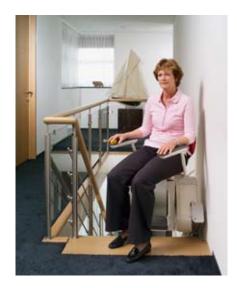

## The Otolift Jade

The latest stairlift by Otto Ooms, the Otolift Jade, has been specially developed for straight stairways. The Jade is distinguished by its impressive design, with an ultra-slim aluminium track and equally compact lift chair. High-quality, durable materials are incorporated in the design, giving the chairlift a stylish look. The subtle design allows the stairlift to blend seamlessly with your interior.

The slim shape ensures that the stairs remain optimally accessible to the other members of the household. The Jade was designed in close co-operation with a renowned Dutch industrial design bureau. The end result is a typical piece of Dutch design: a perfect combination of astute ergonomics, user-friendliness and neatness of style. The Jade chairlift meets all the requirements as regards safety, comfort and reliability. Safety provisions ensure a stable, quiet ride quality. The comfortable seat and back support allow you to travel pleasantly and easily between floors. After use, the lift chair can be folded away, taking up very little space. Other stair users can pass freely.

#### **SAFE AND RELIABLE**

Safety, comfort and reliability are the foremost aspects of the design. The comfortable seat and back support ensure that you feel secure and relaxed. The Jade comes supplied with a number of safety provisions, such as a safety belt. If, during operation, the lift feels the slightest resistance, it will immediately stop. And on arriving at its destination, you can simply give the chair a quarter turn, thus closing the stair off completely and allowing you to step off safely and easily.