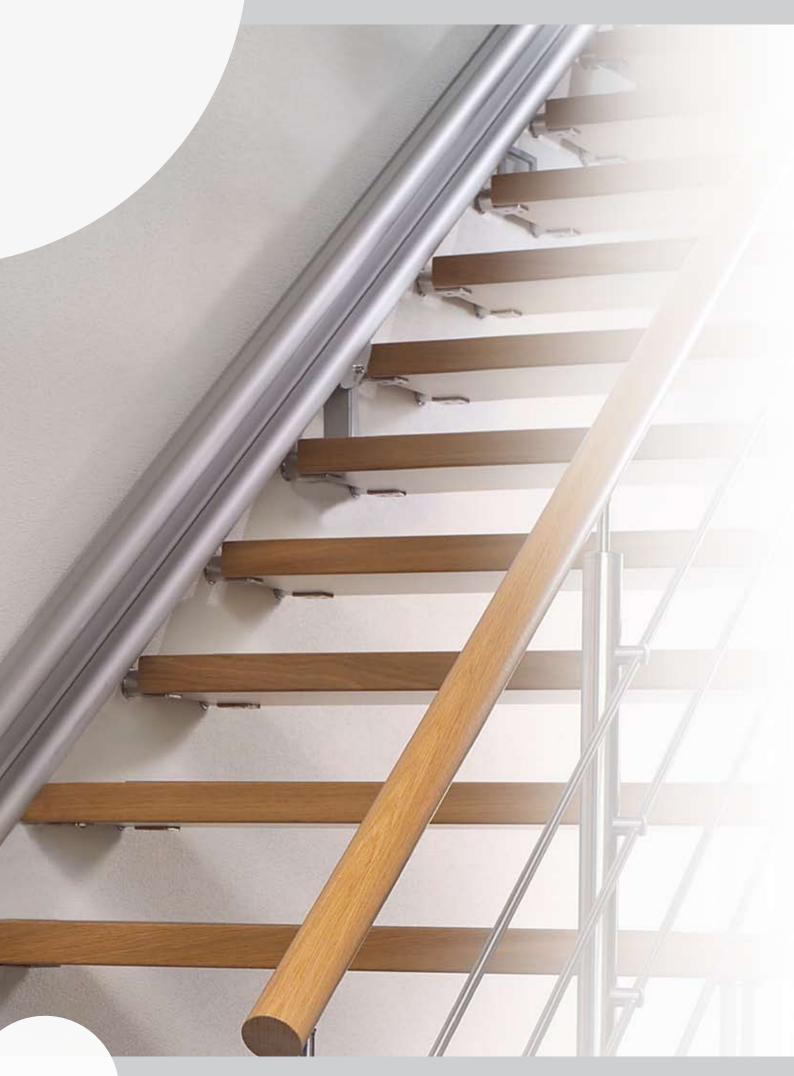

#### **UNIQUE TRACK SYSTEM**

The Jade's super-smooth aluminium track speaks of its high quality and the craftsmanship of the designers. This unique aluminium track ensures a stable, quiet ride quality. The system not only looks good, it also guarantees 100% stability. The Jade thus provides the user with pleasant and stable transport between floors, with no rocking or vibration. Thanks to the clever, functional design of the track system, the gearing of the chairlift is uncomplicated, ensuring that the Jade stairlift is practically proof against breakdown. Moreover, the lift is grease-free, and wear-resistant.

#### **SIMPLE TO INSTALL**

Installation is fast and simple. The stylish, neat aluminium track is mounted on the stair with discrete supports, without the need for drilling into the wall.