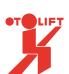

## The Otolift Jade

The latest stairlift by Otto Ooms, the Otolift Jade, has been specially developed for straight stairways. The Jade is distinguished by its impressive design, with an ultra-slim aluminium track and equally compact lift chair. High-quality, durable materials are incorporated in the design, giving the chairlift a stylish look. The subtle design allows the stairlift to blend seamlessly with your interior.

The slim shape ensures that the stairs remain optimally accessible to the other members of the household. The Jade was designed in close co-operation with a renowned Dutch industrial design bureau. The end result is a typical piece of Dutch design: a perfect combination of astute ergonomics, user-friendliness and neatness of style. The Jade chairlift meets all the requirements as regards safety, comfort and reliability. Safety provisions ensure a stable, quiet ride quality. The comfortable seat and back support allow you to travel pleasantly and easily between floors. After use, the lift chair can be folded away, taking up very little space. Other stair users can pass freely.

The Jade Otolift gives you renewed freedom