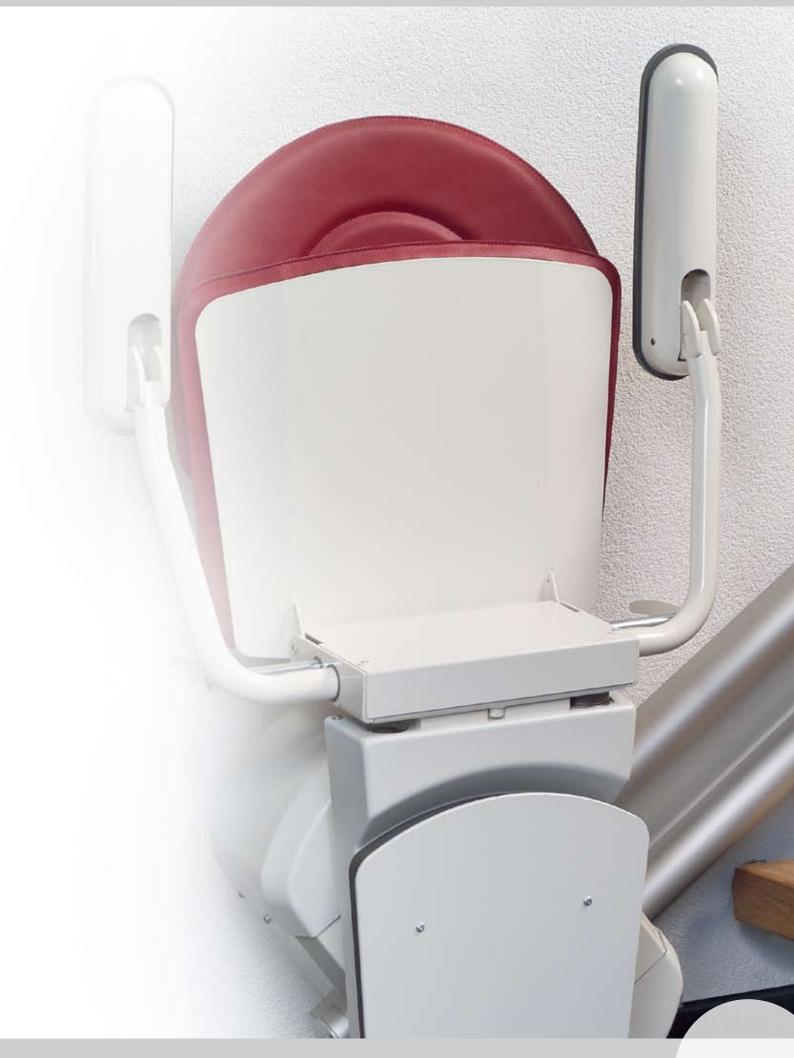

#### **EIGHT CHAIR COVERINGS**

You have a choice of eight different colours and two types of upholstery for the lift chair. The paintwork on the chair is cream-white.

#### **SAFE AND RELIABLE**

Safety, comfort and reliability are the foremost aspects of the design. The comfortable seat and back support ensure that you feel secure and relaxed. The Jade comes supplied with a number of safety provisions, such as a safety belt. If, during operation, the lift feels the slightest resistance, it will immediately stop. And on arriving at its destination, you can simply give the chair a quarter turn, thus closing the stair off completely and allowing you to step off safely and easily.

#### **EASY TO OPERATE**

The Jade is simplicity itself to operate. It has, as standard, wireless remote control for summoning and sending the lift. You set it in motion using the yellow operating ball on top of the armrest. The unique ball shape enables anyone to operate the lift easily and without effort. A 'soft' start and stop contributes to the comfort of the ride – the lift starts and stops shock-free. Thanks to a continuous transmission between the various speeds, the ride quality up and down is smooth. Once you have stepped off, the chair can be easily folded away.