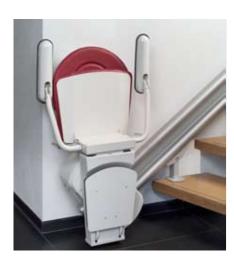

#### **SAFE AND RELIABLE**

Safety, comfort and reliability are the foremost aspects of the design. The comfortable seat and back support ensure that you feel secure and relaxed. The Jade comes supplied with a number of safety provisions, such as a safety belt. If, during operation, the lift feels the slightest resistance, it will immediately stop. And on arriving at its destination, you can simply give the chair a quarter turn, thus closing the stair off completely and allowing you to step off safely and easily.

#### **EASY TO OPERATE**

The Jade is simplicity itself to operate. It has, as standard, wireless remote control for summoning and sending the lift. You set it in motion using the yellow operating ball on top of the armrest. The unique ball shape enables anyone to operate the lift easily and without effort. A 'soft' start and stop contributes to the comfort of the ride – the lift starts and stops shock-free. Thanks to a continuous transmission between the various speeds, the ride quality up and down is smooth. Once you have stepped off, the chair can be easily folded away.