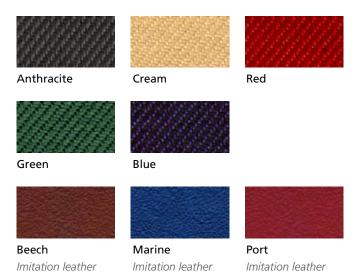

#### **EIGHT CHAIR COVERINGS**

You have a choice of eight different colours and two types of upholstery for the lift chair. The paintwork on the chair is cream-white.