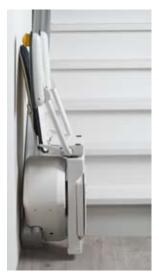

The aluminium track is very stylish.

† Thanks to the clever design, the stair remains freely accessible.

The mechanism is concealed subtly and compactly.

The Jade stairlift is distinguished by its compact, stylish design. The mechanism is cleverly concealed within the very slim seat. Thanks to the subtle, timeless design, the stairlift fits in perfectly with your interior. The stair remains freely accessible to visitors and other members of the household.

#### **SIMPLE TO INSTALL**

Installation is fast and simple. The stylish, neat aluminium track is mounted on the stair with discrete supports, without the need for drilling into the wall.