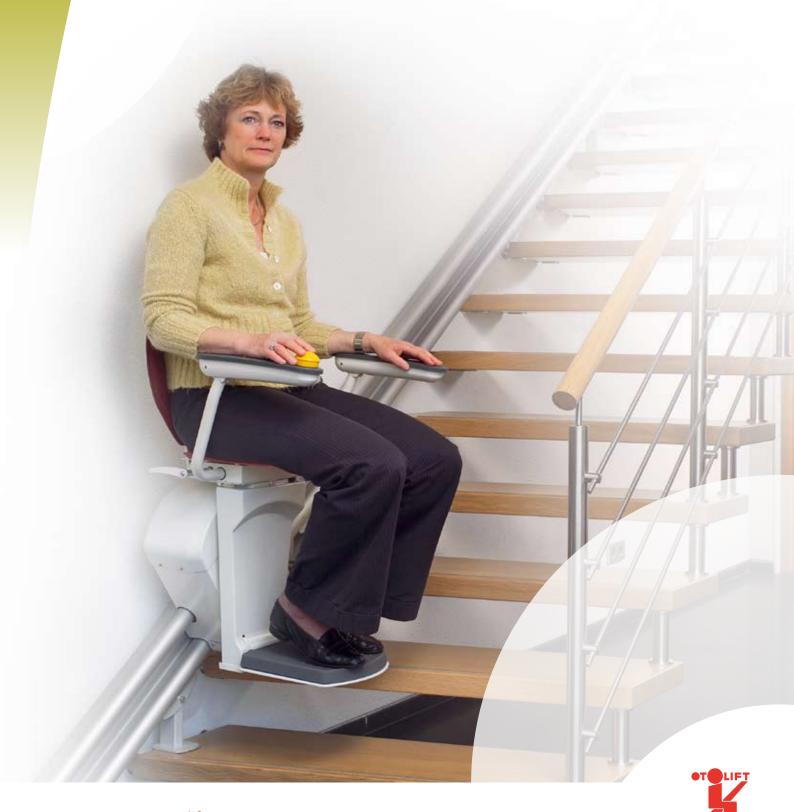

#### **SAFE AND RELIABLE**

Safety, comfort and reliability are the foremost aspects of the design. The comfortable seat and back support ensure that you feel secure and relaxed. The Jade comes supplied with a number of safety provisions, such as a safety belt. If, during operation, the lift feels the slightest resistance, it will immediately stop. And on arriving at its destination, you can simply give the chair a quarter turn, thus closing the stair off completely and allowing you to step off safely and easily.

#### **EASY TO OPERATE**

The Jade is simplicity itself to operate. It has, as standard, wireless remote control for summoning and sending the lift. You set it in motion using the yellow operating ball on top of the armrest. The unique ball shape enables anyone to operate the lift easily and without effort. A 'soft' start and stop contributes to the comfort of the ride – the lift starts and stops shock-free. Thanks to a continuous transmission between the various speeds, the ride quality up and down is smooth. Once you have stepped off, the chair can be easily folded away.

#### **EIGHT CHAIR COVERINGS**

You have a choice of eight different colours and two types of upholstery for the lift chair. The paintwork on the chair is cream-white.