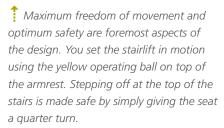

#### **SAFE AND RELIABLE**

Safety, comfort and reliability are the foremost aspects of the design. The comfortable seat and back support ensure that you feel secure and relaxed. The Jade comes supplied with a number of safety provisions, such as a safety belt. If, during operation, the lift feels the slightest resistance, it will immediately stop. And on arriving at its destination, you can simply give the chair a quarter turn, thus closing the stair off completely and allowing you to step off safely and easily.

#### **EASY TO OPERATE**

The Jade is simplicity itself to operate. It has, as standard, wireless remote control for summoning and sending the lift. You set it in motion using the yellow operating ball on top of the armrest. The unique ball shape enables anyone to operate the lift easily and without effort. A 'soft' start and stop contributes to the comfort of the ride – the lift starts and stops shock-free. Thanks to a continuous transmission between the various speeds, the ride quality up and down is smooth. Once you have stepped off, the chair can be easily folded away.