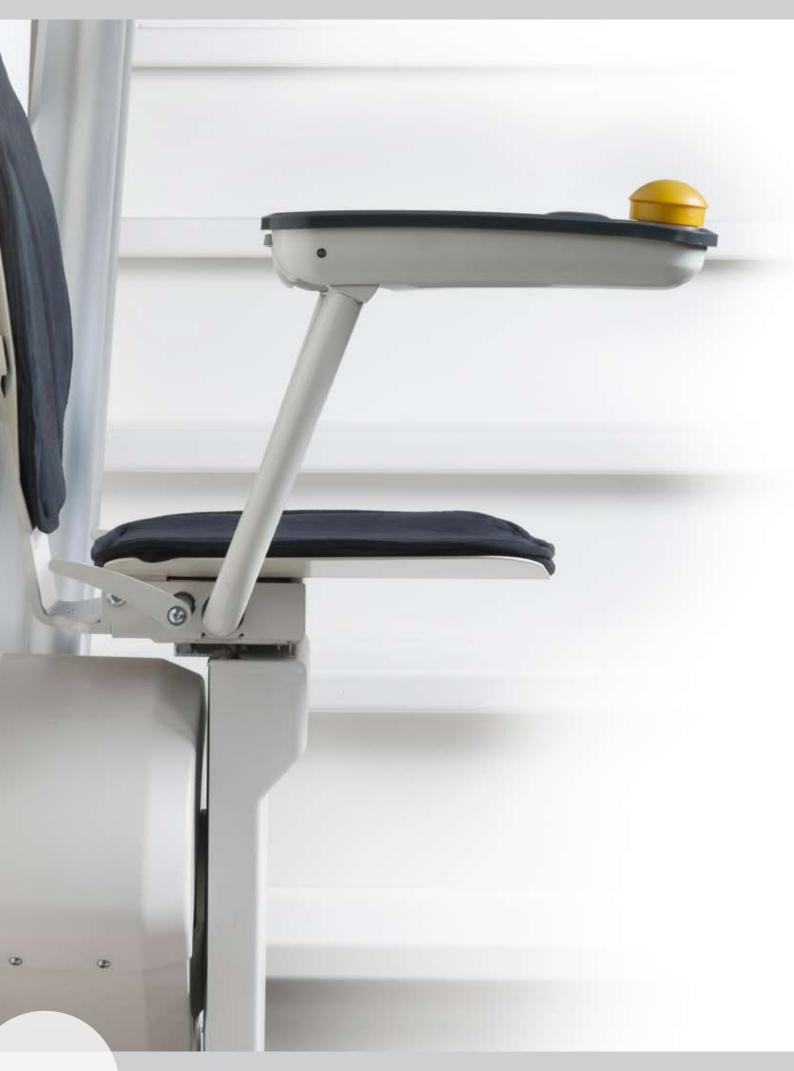

#### **EASY TO OPERATE**

The Jade is simplicity itself to operate. It has, as standard, wireless remote control for summoning and sending the lift. You set it in motion using the yellow operating ball on top of the armrest. The unique ball shape enables anyone to operate the lift easily and without effort. A 'soft' start and stop contributes to the comfort of the ride – the lift starts and stops shock-free. Thanks to a continuous transmission between the various speeds, the ride quality up and down is smooth. Once you have stepped off, the chair can be easily folded away.